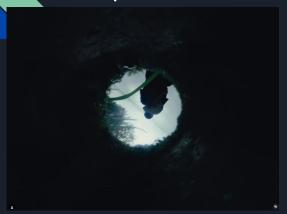

# Specific shots

Shot from underground a grave, this will just be shot from the floor with a wide angle and the grave edges will be added in post