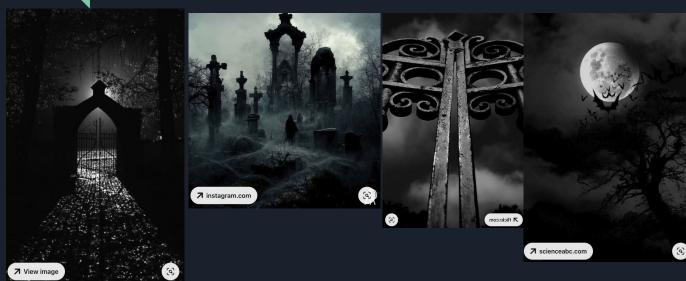

#### INTRODUCTION:

The video opens with a full moon hanging ominously in the London night sky, casting an eerie glow over a graveyard. The atmosphere is tense, and the streets are deserted. As the camera pans through a desolate London, we hear a haunting melody that sets the tone for the impending narrative.

## Location 1

Graveyard location - St john at hampstead church