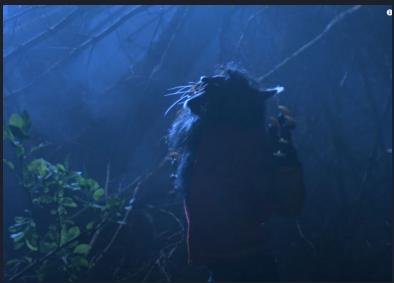

#### **ACT 2: MOONLIT ZOMBIES**

Making his way through, they encounter grotesque, moonlit zombies these undead creatures are night crawling through london

#### **ACT 4: MYSTIC INTERVENTION**

As the survivor approaches the graveyard cautiously he is attacked, infected and now a nightcrawler