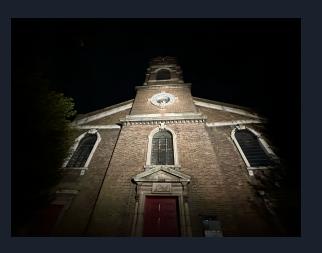

r a haunting melody that sets the tone for the impending narrative.

#### **ACT 1: LONDON UNDER SEIGE**

The scene transitions to a lone survivor walking in a darkened alleyway looking to the rising moon he infection began with its appearance

#### **ACT 2: MOONLIT ZOMBIES**

Making his way through, they encounter grotesque, moonlit zombies these undead creatures are night crawling through london

#### **ACT 4: MYSTIC INTERVENTION**

As the survivor approaches the graveyard cautiously he is attacked, infected and now a nightcrawler

#### **ACT 5: APOCALYPTIC SHOWDOWN**

As the survivors verse begins he stands up, he is now different and his eyes are glazed as he transitions darker

#### **ACT 6: AFTERMATH AND REDEMPTION**

## Location 1

Graveyard location - St john at hampstead church





# Location 2

Tower block location - Kilburn tower block



## Location order and plan

#### 4:30 - meet at dominics house - nw6 1ab

- Green screen plates
- Green screen performance
- Makeup
- Dress
- Day breakdown

#### 6:30 go to graveyard

- Shoot all scenes and performances
- Shots of zombies walking through streets

9:30

Tower block

# Movie and video references





# Lighting

## EERY HALLOWEEN LIGHTING



Lighting is being provided by a friend who has agreed to help

We will be using portable lighting via

- 2 x 120d lights
- 1x falcon eye lights

# Specific shots



Shot from underground a grave, this will just be shot from the floor with a wide angle and the grave edges will be added in post

## Specific shots - graveyard

Zoom into eye

Transition through shirt "aye what? Ar