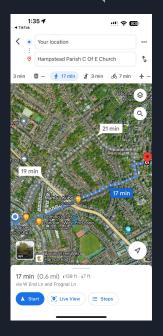

## Location 1

Graveyard location - St john at hampstead church

#### 6:30 go to graveyard

- Shoot all scenes and performances
- Shots of zombies walking through streets

9:30

Tower block